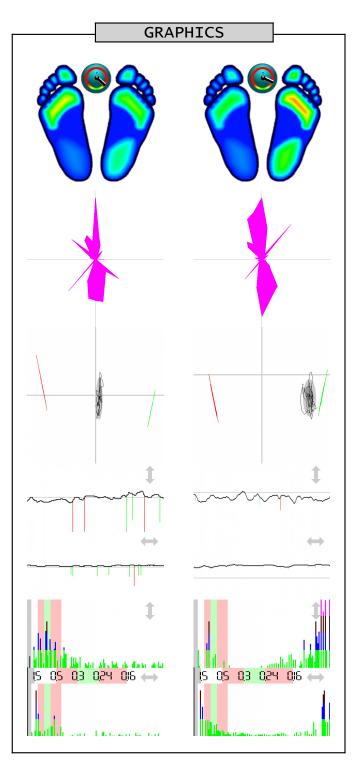

Name \_\_\_\_\_\_ Measurement 2016-12-01 18:03 EO - eyes open Measurement 2017-06-25 21:03

EC - eyes closed

Professional stamp

| STATIC ANA |
|------------|
|------------|

| Forefoot<br>Backfoot<br>Lateral side | Left<br>25% > 18% (22)<br>24% > 23% (28)<br>49% > 42% (50) | Right 24% < 27% (22) 27% < 31% (28) 51% < 58% (50) |
|--------------------------------------|------------------------------------------------------------|----------------------------------------------------|
| Front side                           | Front<br>49% > 46% (50)                                    | Back<br>51% < 54% (50)                             |

## DYNAMIC ANALYSIS

| Mean COP<br>Standard deviation | Lateral side<br>1.05 < 13.92 cm<br>0.46 < 0.95 cm | Front side<br>-0.96 > -6.70 cm<br>3.08 > 2.73 cm |
|--------------------------------|---------------------------------------------------|--------------------------------------------------|
| Twist                          | 132.00 > 115.00                                   | ° (180°)                                         |
| Mean speed                     | 0.34 < 0.54                                       | cm/sec                                           |
| Area                           | 4.88 < 8.91                                       | mm² (EO<210, EC<638)                             |
| Romberg index                  | 54%                                               | (>100%)                                          |