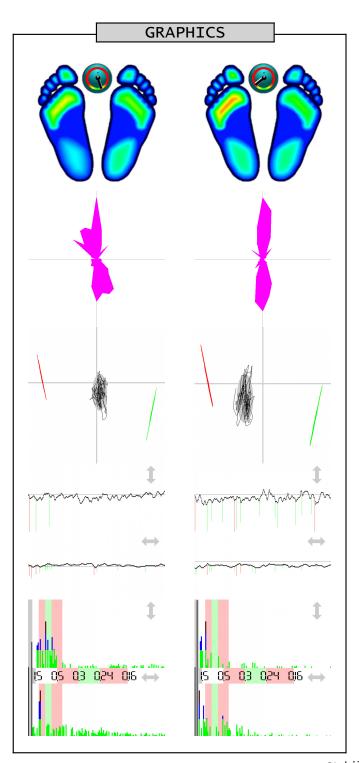

Name \_\_\_\_ Measurement 2014-08-12 07:52 EO - eyes open

Measurement 2014-08-12 07:54

EC - eyes closed

Professional stamp

|                                      | STATIC ANALYSIS                                   |                                                    |
|--------------------------------------|---------------------------------------------------|----------------------------------------------------|
| Forefoot<br>Backfoot<br>Lateral side | Left 25% < 27% (22) 24% < 26% (28) 49% < 53% (50) | Right 23% > 21% (22) 28% > 26% (28) 51% > 47% (50) |
| Front side                           | Front<br>48% > 47% (50)                           | Back<br>52% < 53% (50)                             |

|                                     | DYNAMIC ANALYSIS                                      |                                                       |
|-------------------------------------|-------------------------------------------------------|-------------------------------------------------------|
| Mean COP<br>Standard deviation      | Lateral side<br>0.91 > -5.24 cm<br>1.06 < 1.19 cm     | Front side<br>-2.76 > -4.28 cm<br>2.69 < 3.61 cm      |
| Twist Mean speed Area Romberg index | 161.00 < 230.00<br>0.44 < 0.63<br>9.72 < 14.73<br>65% | ° (180°)<br>cm/sec<br>mm² (E0<210, EC<638)<br>(>100%) |