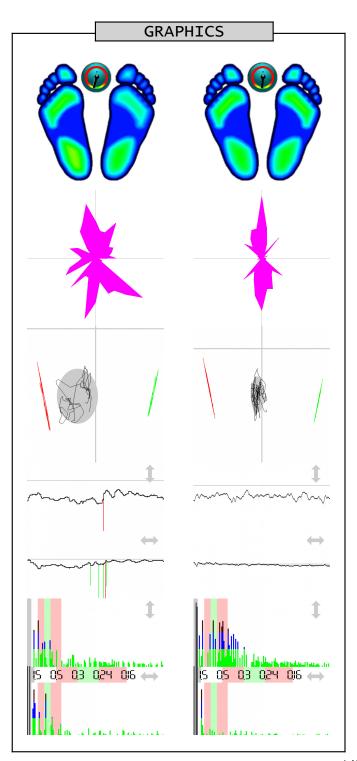

Name \_ Measurement 2014-06-20 10:04 ECR - eyes closed retroverted Measurement 2015-04-15 11:39 EC - eyes closed

Professional stamp

|                                      | STATIC ANALYSIS _                                 |                                                             |
|--------------------------------------|---------------------------------------------------|-------------------------------------------------------------|
| Forefoot<br>Backfoot<br>Lateral side | Left 20% < 22% (22) 33% > 29% (28) 53% > 51% (50) | Right<br>18% < 20% (22)<br>29% = 29% (28)<br>47% < 49% (50) |
| Front side                           | Front<br>38% < 42% (50)                           | Back<br>62% > 58% (50)                                      |

|                                              | DYNAMIC ANALYSIS                                       |                                                       |
|----------------------------------------------|--------------------------------------------------------|-------------------------------------------------------|
| Mean COP<br>Standard deviation               | Lateral side<br>-5.28 < -1.32 cm<br>2.99 > 0.99 cm     | Front side<br>-19.65 < -13.39 cm<br>4.00 > 2.65 cm    |
| Twist<br>Mean speed<br>Area<br>Romberg index | 195.00 > 185.00<br>0.61 > 0.44<br>40.81 > 8.97<br>454% | ° (180°)<br>cm/sec<br>mm² (E0<210, EC<638)<br>(>100%) |