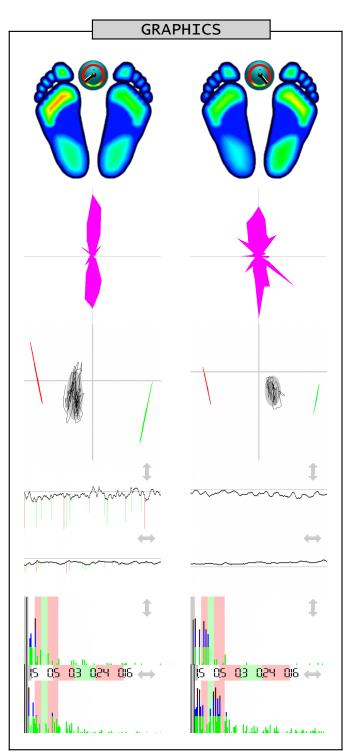

Name \_\_\_\_\_\_ Measurement 2014-08-12 07:54 EC - eyes closed

Measurement 2015-10-13 07:23 EO - eyes open

open Professional stamp

STATIC ANALYSIS

| Forefoot<br>Backfoot<br>Lateral side | Left 27% > 23% (22) 26% > 25% (28) 53% > 48% (50) | Right 21% < 24% (22) 26% < 28% (28) 47% < 52% (50) |
|--------------------------------------|---------------------------------------------------|----------------------------------------------------|
| Front side                           | Front<br>47% = 47% (50)                           | Back<br>53% = 53% (50)                             |

DYNAMIC ANALYSIS

| Mean COP<br>Standard deviation | Lateral side<br>-5.24 < 4.09 cm<br>1.19 > 1.16 cm | Front side<br>-4.28 > -5.59 cm<br>3.61 > 2.22 cm |
|--------------------------------|---------------------------------------------------|--------------------------------------------------|
| Twist                          | 230.00 > 143.00                                   | ° (180°)                                         |
| Mean speed                     | 0.63 > 0.46                                       | cm/sec                                           |
| Area                           | 14.73 > 8.83                                      | mm² (EO<210, EC<638)                             |
| Romberg index                  | 166%                                              | (>100%)                                          |