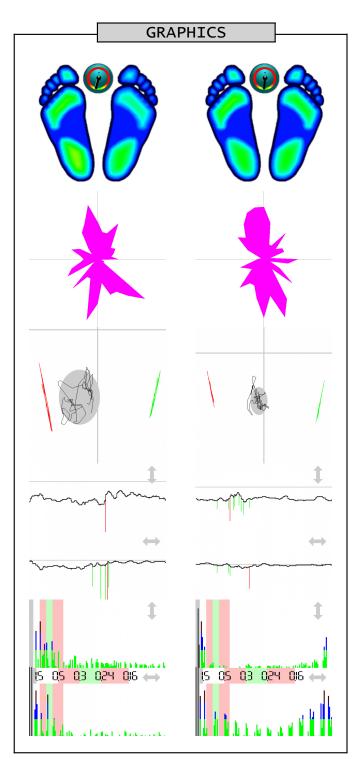

Name \_ Measurement 2014-06-20 10:04 ECR - eyes closed retroverted Measurement 2015-03-08 08:01 EO - eyes open

|                                      | STATIC ANALYSIS                                            |                                                    |
|--------------------------------------|------------------------------------------------------------|----------------------------------------------------|
| Forefoot<br>Backfoot<br>Lateral side | Left<br>20% < 22% (22)<br>33% > 29% (28)<br>53% > 51% (50) | Right 18% < 20% (22) 29% < 30% (28) 47% < 49% (50) |
| Front side                           | Front<br>38% < 42% (50)                                    | Back<br>62% > 58% (50)                             |

|                                              | DYNAMIC ANALYSIS L                                     |                                                       |
|----------------------------------------------|--------------------------------------------------------|-------------------------------------------------------|
| Mean COP<br>Standard deviation               | Lateral side<br>-5.28 < -1.46 cm<br>2.99 > 1.25 cm     | Front side<br>-19.65 < -13.97 cm<br>4.00 > 2.03 cm    |
| Twist<br>Mean speed<br>Area<br>Romberg index | 195.00 > 185.00<br>0.61 > 0.39<br>40.81 > 8.69<br>469% | ° (180°)<br>cm/sec<br>mm² (EO<210, EC<638)<br>(>100%) |