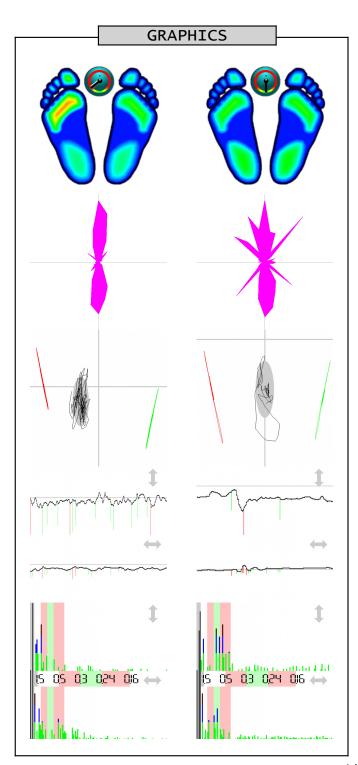

Name \_\_\_\_\_ Measurement 2014-08-12 07:54 EC - eyes closed

Measurement 2015-03-08 09:03

EO - eyes open

Professional stamp

|                                      | STATIC ANALYSIS                                   |                                                    |
|--------------------------------------|---------------------------------------------------|----------------------------------------------------|
| Forefoot<br>Backfoot<br>Lateral side | Left 27% > 21% (22) 26% < 29% (28) 53% > 50% (50) | Right 21% > 20% (22) 26% < 30% (28) 47% < 50% (50) |
| Front side                           | Front<br>47% > 41% (50)                           | Back<br>53% < 59% (50)                             |

|                                              | DYNAMIC ANALYSIS                                       |                                                       |
|----------------------------------------------|--------------------------------------------------------|-------------------------------------------------------|
| Mean COP<br>Standard deviation               | Lateral side<br>-5.24 < 0.00 cm<br>1.19 < 1.34 cm      | Front side<br>-4.28 > -14.50 cm<br>3.61 < 4.15 cm     |
| Twist<br>Mean speed<br>Area<br>Romberg index | 230.00 > 180.00<br>0.63 > 0.45<br>14.73 < 19.06<br>77% | ° (180°)<br>cm/sec<br>mm² (E0<210, EC<638)<br>(>100%) |