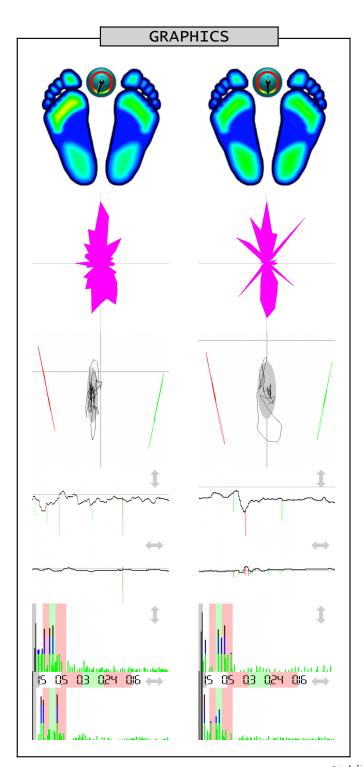

Name \_\_\_\_\_ Measurement 2014-11-06 10:35 EC - eyes closed

Measurement 2015-03-08 09:03

EO - eyes open

|                                      | STATIC ANALYSIS                                   |                                                    |
|--------------------------------------|---------------------------------------------------|----------------------------------------------------|
| Forefoot<br>Backfoot<br>Lateral side | Left 24% > 21% (22) 27% < 29% (28) 52% > 50% (50) | Right 21% > 20% (22) 27% < 30% (28) 48% < 50% (50) |
| Front side                           | Front<br>46% > 41% (50)                           | Back<br>54% < 59% (50)                             |

|                                              | DYNAMIC ANALYSIS                                       |                                                       |
|----------------------------------------------|--------------------------------------------------------|-------------------------------------------------------|
| Mean COP<br>Standard deviation               | Lateral side<br>-2.40 < 0.00 cm<br>0.83 < 1.34 cm      | Front side<br>-6.82 > -14.50 cm<br>4.02 < 4.15 cm     |
| Twist<br>Mean speed<br>Area<br>Romberg index | 199.00 > 180.00<br>0.81 > 0.45<br>11.46 < 19.06<br>60% | ° (180°)<br>cm/sec<br>mm² (EO<210, EC<638)<br>(>100%) |