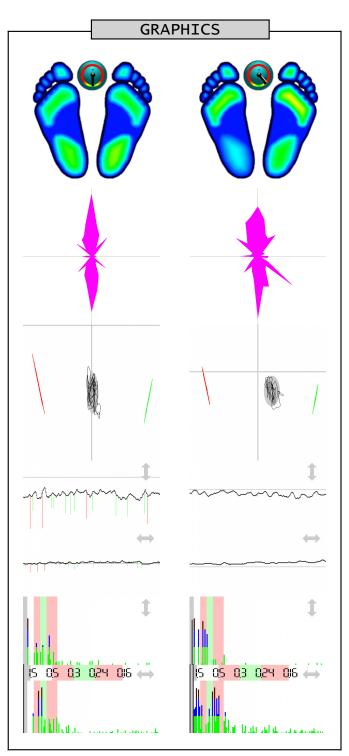

Name \_ Measurement 2014-06-20 03:20 ECB - eyes closed with bite Measurement 2015-10-13 07:23 EO - eyes open

Professional stamp

|                                      | STATIC ANALYSIS                                            |                                                             |
|--------------------------------------|------------------------------------------------------------|-------------------------------------------------------------|
| Forefoot<br>Backfoot<br>Lateral side | Left<br>19% < 23% (22)<br>31% > 25% (28)<br>50% > 48% (50) | Right<br>18% < 24% (22)<br>32% > 28% (28)<br>50% < 52% (50) |
| Front side                           | Front<br>37% < 47% (50)                                    | Back<br>63% > 53% (50)                                      |

|                                              | DYNAMIC ANALYSIS                                     |                                                       |
|----------------------------------------------|------------------------------------------------------|-------------------------------------------------------|
| Mean COP<br>Standard deviation               | Lateral side<br>0.34 < 4.09 cm<br>0.83 < 1.16 cm     | Front side<br>-20.41 < -5.59 cm<br>3.02 > 2.22 cm     |
| Twist<br>Mean speed<br>Area<br>Romberg index | 179.00 > 143.00<br>0.41 < 0.46<br>8.58 < 8.83<br>97% | ° (180°)<br>cm/sec<br>mm² (EO<210, EC<638)<br>(>100%) |