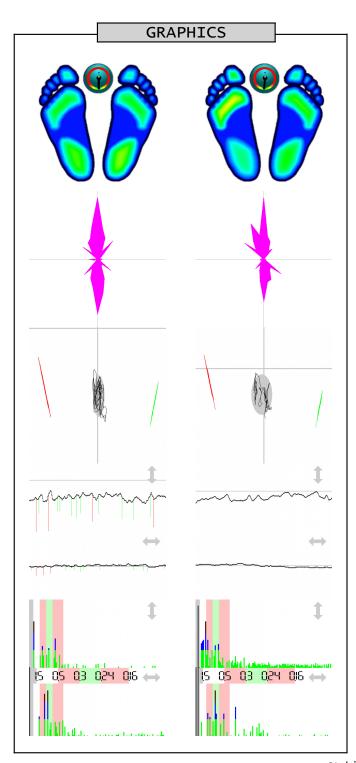

Measurement 2014-06-20 03:20 ECB - eyes closed with bite Measurement 2015-04-15 11:40

EC - eyes closed

Professional stamp

STATIC ANALYSIS

| Forefoot<br>Backfoot<br>Lateral side | Left<br>19% < 24% (22)<br>31% > 26% (28)<br>50% = 50% (50) | Right<br>18% < 21% (22)<br>32% > 28% (28)<br>50% = 50% (50) |
|--------------------------------------|------------------------------------------------------------|-------------------------------------------------------------|
| Front side                           | Front<br>37% < 45% (50)                                    | Back<br>63% > 55% (50)                                      |

DYNAMIC ANALYSIS

|                    | Lateral side    | Front side                       |
|--------------------|-----------------|----------------------------------|
| Mean COP           | 0.34 > -0.61 cm | -20.41 < -7.54 cm                |
| Standard deviation | 0.83 < 1.52 cm  | 3.02 > 2.94 cm                   |
| Twist              | 179.00 < 184.00 | ° (180°)                         |
| Mean speed         | 0.41 < 0.45     | cm/sec                           |
| Area               | 8.58 < 15.22    | mm <sup>2</sup> (EO<210, EC<638) |
| Romberg index      | 56%             | (>100%)                          |