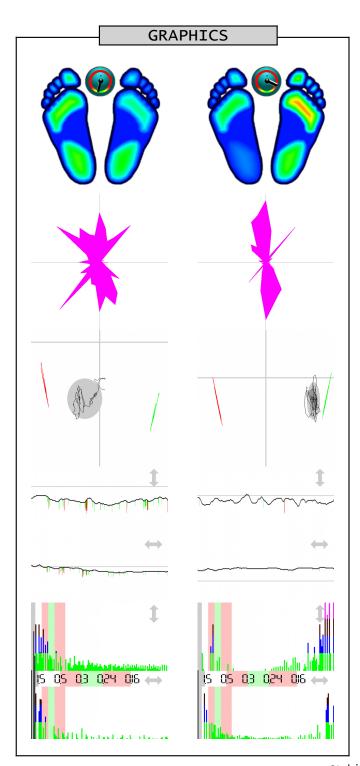

Name \_ Measurement 2016-10-18 19:42 EO - eyes open Measurement 2017-06-25 21:03 EC - eyes closed

Professional stamp

|                                      | STATIC ANALYSIS                                   |                                                             |
|--------------------------------------|---------------------------------------------------|-------------------------------------------------------------|
| Forefoot<br>Backfoot<br>Lateral side | Left 23% > 18% (22) 30% > 23% (28) 53% > 42% (50) | Right<br>17% < 27% (22)<br>30% < 31% (28)<br>47% < 58% (50) |
| Front side                           | Front<br>40% < 46% (50)                           | Back<br>60% > 54% (50)                                      |

DVNAMTC ANALYCTC

|                                              | DYNAMIC ANALYSIS L                                     |                                                       |
|----------------------------------------------|--------------------------------------------------------|-------------------------------------------------------|
| Mean COP<br>Standard deviation               | Lateral side<br>-4.34 < 13.92 cm<br>2.54 > 0.95 cm     | Front side<br>-16.45 < -6.70 cm<br>2.94 > 2.73 cm     |
| Twist<br>Mean speed<br>Area<br>Romberg index | 194.00 > 115.00<br>0.34 < 0.54<br>25.48 > 8.91<br>285% | ° (180°)<br>cm/sec<br>mm² (EO<210, EC<638)<br>(>100%) |