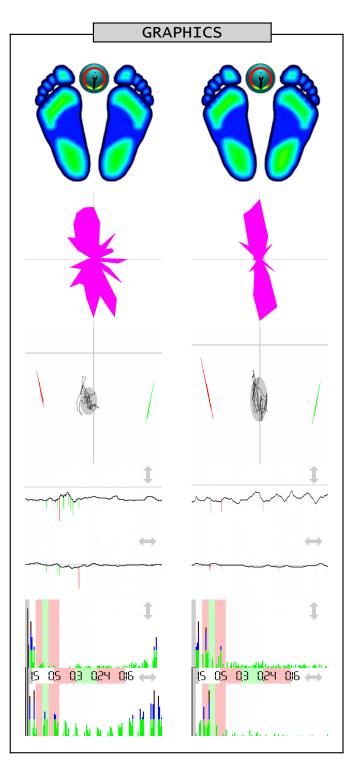

Measurement 2016-10-17 00:04

EC - eyes closed

Professional stamp

|                                      | STATIC ANALYSIS                                   |                                                             |
|--------------------------------------|---------------------------------------------------|-------------------------------------------------------------|
| Forefoot<br>Backfoot<br>Lateral side | Left 22% > 21% (22) 29% = 29% (28) 51% > 50% (50) | Right<br>20% = 20% (22)<br>30% = 30% (28)<br>49% < 50% (50) |
| Front side                           | Front<br>42% > 40% (50)                           | Back<br>58% < 60% (50)                                      |

DVNAMTC ANALYSTS

|                                              | DYNAMIC ANALYSIS                                      |                                                       |
|----------------------------------------------|-------------------------------------------------------|-------------------------------------------------------|
| Mean COP<br>Standard deviation               | Lateral side<br>-1.46 < -0.30 cm<br>1.25 < 1.27 cm    | Front side<br>-13.97 > -15.92 cm<br>2.03 < 3.26 cm    |
| Twist<br>Mean speed<br>Area<br>Romberg index | 185.00 > 181.00<br>0.39 < 0.57<br>8.69 < 14.10<br>61% | ° (180°)<br>cm/sec<br>mm² (EO<210, EC<638)<br>(>100%) |