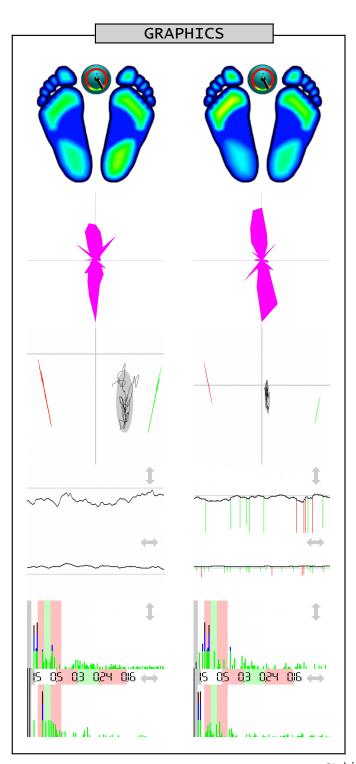

Name \_\_\_\_\_\_ Measurement 2016-09-22 14:17 EC - eyes closed

Measurement 2016-12-01 18:04

EO - eyes open

|                                      | STATIC ANALYSIS                                            |                                                    |
|--------------------------------------|------------------------------------------------------------|----------------------------------------------------|
| Forefoot<br>Backfoot<br>Lateral side | Left<br>18% < 25% (22)<br>26% > 24% (28)<br>45% < 49% (50) | Right 23% = 23% (22) 32% > 27% (28) 55% > 51% (50) |
| Front side                           | Front<br>41% < 48% (50)                                    | Back<br>59% > 52% (50)                             |

|                                              | DYNAMIC ANALYSIS                                       |                                                       |
|----------------------------------------------|--------------------------------------------------------|-------------------------------------------------------|
| Mean COP<br>Standard deviation               | Lateral side<br>8.45 > 1.45 cm<br>1.25 > 0.31 cm       | Front side<br>-13.80 < -2.94 cm<br>4.56 > 2.28 cm     |
| Twist<br>Mean speed<br>Area<br>Romberg index | 148.00 < 153.00<br>0.56 > 0.28<br>19.54 > 2.45<br>797% | ° (180°)<br>cm/sec<br>mm² (EO<210, EC<638)<br>(>100%) |