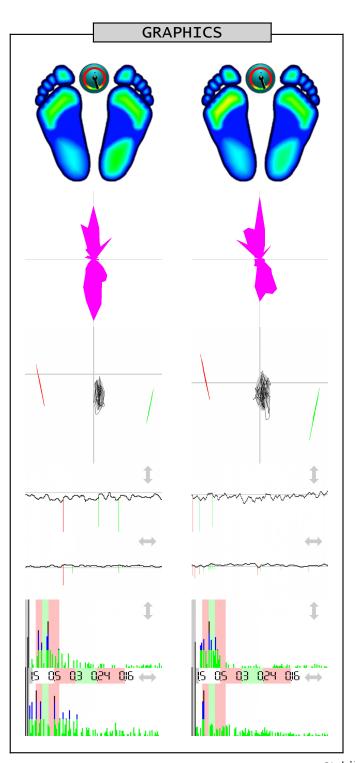

Name \_\_\_\_\_ Measurement 2014-07-23 09:39 EC - eyes closed

Measurement 2014-08-12 07:52

EO - eyes open

STATIC ANALYSTS

|                                      | 3171110 7117121313                                         |                                                    |
|--------------------------------------|------------------------------------------------------------|----------------------------------------------------|
| Forefoot<br>Backfoot<br>Lateral side | Left<br>24% < 25% (22)<br>25% > 24% (28)<br>49% = 49% (50) | Right 23% = 23% (22) 28% = 28% (28) 51% = 51% (50) |
| Front side                           | Front<br>46% < 48% (50)                                    | Back<br>54% > 52% (50)                             |

## DYNAMIC ANALYSIS

| Mean COP<br>Standard deviation | Lateral side<br>1.60 > 0.91 cm<br>0.71 < 1.06 cm | Front side<br>-5.92 < -2.76 cm<br>2.26 < 2.69 cm |
|--------------------------------|--------------------------------------------------|--------------------------------------------------|
| Twist                          | 164.00 > 161.00                                  | ° (180°)                                         |
| Mean speed                     | 0.55 > 0.44                                      | cm/sec                                           |
| Area                           | 5.49 < 9.72                                      | mm² (EO<210, EC<638)                             |
| Romberg index                  | 56%                                              | (>100%)                                          |