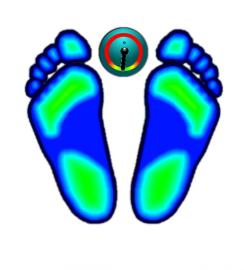

## STATIC ANALYSIS

| Forefoot<br>Backfoot<br>Lateral side | Left<br>22% (22)<br>29% (28)<br>51% (50) | Right<br>20% (22)<br>29% (28)<br>49% (50) |
|--------------------------------------|------------------------------------------|-------------------------------------------|
| Front side                           | Front<br>42% (44)                        | Back<br>58% (56)                          |