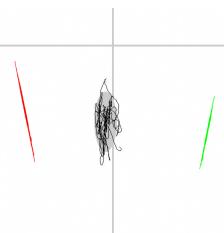

## DYNAMIC ANALYSIS

| Mean COP<br>Standard deviation | Lateral side<br>-1.32 mm<br>0.99 mm    | Front side<br>-13.39 mm<br>2.65 mm |  |
|--------------------------------|----------------------------------------|------------------------------------|--|
| Twist                          | 185° (180°)                            |                                    |  |
| Mean speed                     | 0.44 mm/sec                            |                                    |  |
| Area                           | $8.97 \text{ cm}^2 \text{ (EO} < 210,$ | EC<638)                            |  |