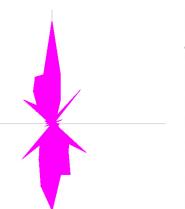

## DYNAMIC ANALYSIS

| Mean COP<br>Standard deviation | Lateral side<br>-1.32 mm<br>0.99 mm    | Front side<br>-13.39 mm<br>2.65 mm |  |
|--------------------------------|----------------------------------------|------------------------------------|--|
| Twist                          | 185° (180°)                            |                                    |  |
| Mean speed                     | 0.44 mm/sec                            |                                    |  |
| Area                           | $8.97 \text{ cm}^2 \text{ (EO} < 210,$ | EC<638)                            |  |