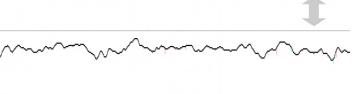

## DYNAMIC ANALYSIS

| Mean COP<br>Standard deviation | Lateral side<br>-1.32 mm<br>0.99 mm    | Front side<br>-13.39 mm<br>2.65 mm |  |
|--------------------------------|----------------------------------------|------------------------------------|--|
| Twist                          | 185° (180°)                            |                                    |  |
| Mean speed                     | 0.44 mm/sec                            |                                    |  |
| Area                           | $8.97 \text{ cm}^2 \text{ (EO} < 210,$ | EC<638)                            |  |