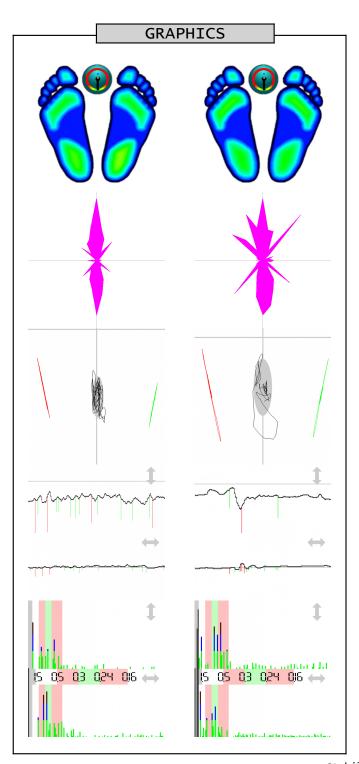

Name \_ Measurement 2014-06-20 03:20 ECB - eyes closed with bite Measurement 2015-03-08 09:03 EO - eyes open

|                                      | STATIC ANALYSIS                                            |                                                             |
|--------------------------------------|------------------------------------------------------------|-------------------------------------------------------------|
| Forefoot<br>Backfoot<br>Lateral side | Left<br>19% < 21% (22)<br>31% > 29% (28)<br>50% = 50% (50) | Right<br>18% < 20% (22)<br>32% > 30% (28)<br>50% = 50% (50) |
| Front side                           | Front<br>37% < 41% (50)                                    | Back<br>63% > 59% (50)                                      |

|                                              | DYNAMIC AN                                   | ALYSIS  |                                                       |
|----------------------------------------------|----------------------------------------------|---------|-------------------------------------------------------|
| Mean COP<br>Standard deviation               | Lateral si<br>0.34 > (<br>0.83 < 1           | 0.00 cm | Front side<br>-20.41 < -14.50 cm<br>3.02 < 4.15 cm    |
| Twist<br>Mean speed<br>Area<br>Romberg index | 179.00 < 180<br>0.41 < 0<br>8.58 < 19<br>45% | 0.45    | ° (180°)<br>cm/sec<br>mm² (EO<210, EC<638)<br>(>100%) |