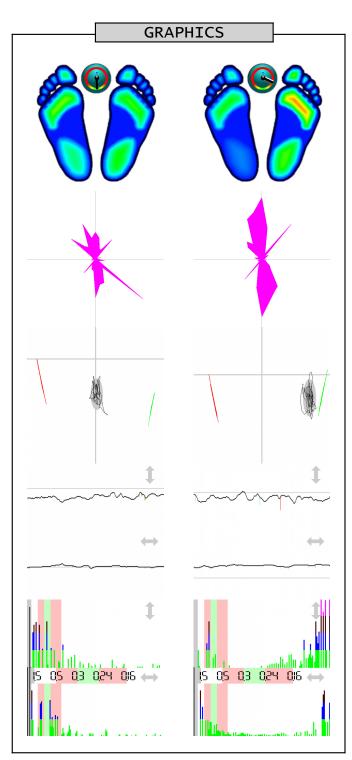

Name \_\_\_\_\_\_ Measurement 2015-10-13 07:28 EO - eyes open Measurement 2017-06-25 21:03

EC - eyes closed

Professional stamp

| STATIC | ANALYSIS |
|--------|----------|
|--------|----------|

| Forefoot<br>Backfoot<br>Lateral side | Left 23% > 18% (22) 27% > 23% (28) 50% > 42% (50) | Right<br>21% < 27% (22)<br>29% < 31% (28)<br>50% < 58% (50) |
|--------------------------------------|---------------------------------------------------|-------------------------------------------------------------|
| Front side                           | Front<br>44% < 46% (50)                           | Back<br>56% > 54% (50)                                      |

## DYNAMIC ANALYSIS

|                    | Lateral side     | Front side                       |
|--------------------|------------------|----------------------------------|
| Mean COP           | 0.34 < 13.92  cm | -10.24 < -6.70  cm               |
| Standard deviation | 0.89 < 0.95 cm   | 2.30 < 2.73 cm                   |
| Twist              | 178.00 > 115.00  | ° (180°)                         |
| Mean speed         | 0.39 < 0.54      | cm/sec                           |
| Area               | 6.98 < 8.91      | mm <sup>2</sup> (EO<210, EC<638) |
| Romberg index      | 78%              | (>100%)                          |