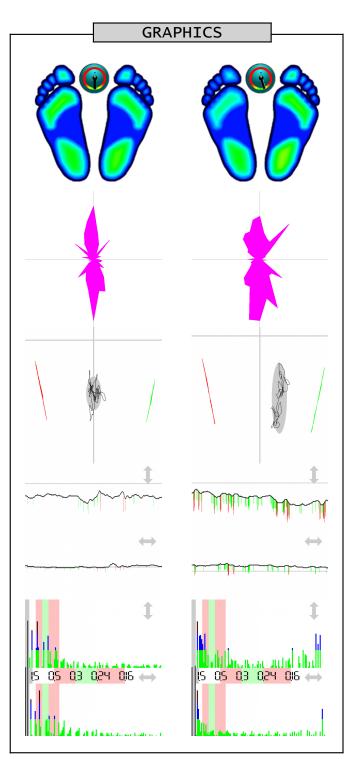

Name \_ Measurement 2016-10-17 00:00 EO - eyes open Measurement 2016-10-18 19:54 EC - eyes closed

Professional stamp

|                                      | STATIC ANALYSIS                                   |                                                             |
|--------------------------------------|---------------------------------------------------|-------------------------------------------------------------|
| Forefoot<br>Backfoot<br>Lateral side | Left 21% > 18% (22) 29% > 28% (28) 50% > 46% (50) | Right<br>20% < 21% (22)<br>30% < 33% (28)<br>50% < 54% (50) |
| Front side                           | Front<br>41% > 39% (50)                           | Back<br>59% < 61% (50)                                      |

|                                              | DYNAMIC ANALYSIS                                      |                                                       |
|----------------------------------------------|-------------------------------------------------------|-------------------------------------------------------|
| Mean COP<br>Standard deviation               | Lateral side<br>0.05 < 5.70 cm<br>1.11 = 1.11 cm      | Front side<br>-15.46 > -18.13 cm<br>2.46 < 5.16 cm    |
| Twist<br>Mean speed<br>Area<br>Romberg index | 179.00 > 162.00<br>0.47 > 0.46<br>9.34 < 19.59<br>47% | ° (180°)<br>cm/sec<br>mm² (EO<210, EC<638)<br>(>100%) |