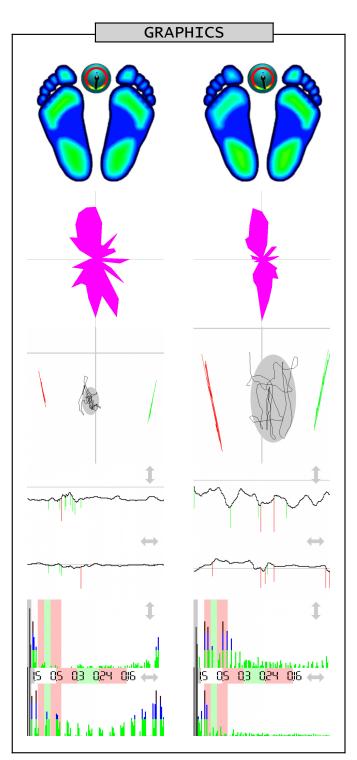

Name \_ Measurement 2015-03-08 08:01 EO - eyes open Measurement 2015-03-08 08:35 EO - eyes open

Professional stamp

STATIC ANALYSIS

| Forefoot<br>Backfoot | Left<br>22% > 17% (22)<br>29% < 31% (28) | Right<br>20% = 20% (22)<br>30% < 32% (28) |
|----------------------|------------------------------------------|-------------------------------------------|
| Lateral side         | 51% > 48% (50)                           | 49% < 52% (50)                            |
|                      |                                          |                                           |
|                      | Front                                    | Back                                      |
| Front side           | 42% > 37% (50)                           | 58% < 63% (50)                            |

DYNAMIC ANALYSIS

|                    | Lateral side     | Front side                       |
|--------------------|------------------|----------------------------------|
| Mean COP           | -1.46 < 3.34  cm | -13.97 > -20.98 cm               |
| Standard deviation | 1.25 < 3.33 cm   | 2.03 < 6.41 cm                   |
| Twist              | 185.00 > 170.00  | ° (180°)                         |
| Mean speed         | 0.39 < 0.82      | cm/sec                           |
| Area               | 8.69 < 72.69     | mm <sup>2</sup> (EO<210, EC<638) |
| Romberg index      | 11%              | (>100%)                          |