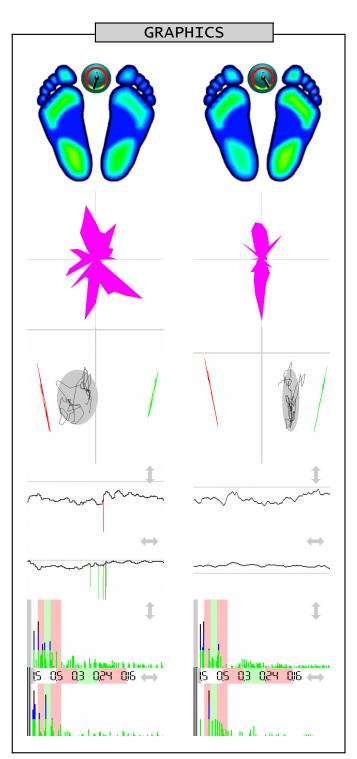

Name \_ Measurement 2014-06-20 10:04 ECR - eyes closed retroverted Measurement 2016-09-22 14:17 EC - eyes closed

|                                      | STATIC ANALYSIS                                            |                                                             |
|--------------------------------------|------------------------------------------------------------|-------------------------------------------------------------|
| Forefoot<br>Backfoot<br>Lateral side | Left<br>20% > 18% (22)<br>33% > 26% (28)<br>53% > 45% (50) | Right<br>18% < 23% (22)<br>29% < 32% (28)<br>47% < 55% (50) |
| Front side                           | Front<br>38% < 41% (50)                                    | Back<br>62% > 59% (50)                                      |

|                                              | DYNAMIC ANALYSIS _                                      |                                                       |
|----------------------------------------------|---------------------------------------------------------|-------------------------------------------------------|
| Mean COP<br>Standard deviation               | Lateral side<br>-5.28 < 8.45 cm<br>2.99 > 1.25 cm       | Front side<br>-19.65 < -13.80 cm<br>4.00 < 4.56 cm    |
| Twist<br>Mean speed<br>Area<br>Romberg index | 195.00 > 148.00<br>0.61 > 0.56<br>40.81 > 19.54<br>208% | ° (180°)<br>cm/sec<br>mm² (EO<210, EC<638)<br>(>100%) |