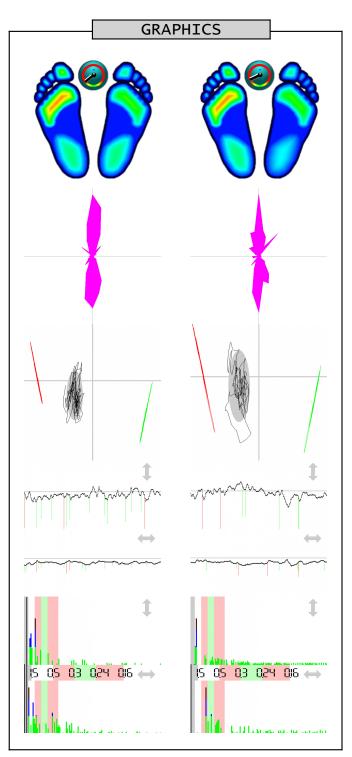

Forefoot Backfoot

test completo

Name \_ Measurement 2014-08-12 07:54 EC - eyes closed Measurement 2014-08-12 07:56 ECR - eyes closed retroverted Professional stamp

| STATIC ANALYSIS |               |
|-----------------|---------------|
|                 |               |
| Left            | Right         |
| 27% = 27% (22)  | 21% = 21% (2  |
| 26% = 26% (28)  | 26% > 25% (2  |
| 53% < 54% (50)  | 47% > 46% (5) |

| Lateral side | 53% < 54% (50)          | 47% > 46% (50)         |
|--------------|-------------------------|------------------------|
| Front side   | Front<br>47% < 48% (50) | Back<br>53% > 52% (50) |

CTATTC ANALYCEC

|                                              | DYNAMIC                    | ANALYSIS _                    |                                                       |
|----------------------------------------------|----------------------------|-------------------------------|-------------------------------------------------------|
| Mean COP<br>Standard deviation               | -5.24 >                    | 1 side<br>-5.80 cm<br>1.56 cm | Front side<br>-4.28 < -2.69 cm<br>3.61 < 5.22 cm      |
| Twist<br>Mean speed<br>Area<br>Romberg index | 230.00 < 0.63 > 14.73 < 53 | 0.55                          | ° (180°)<br>cm/sec<br>mm² (EO<210, EC<638)<br>(>100%) |

DVNAMTC ANALYSTS