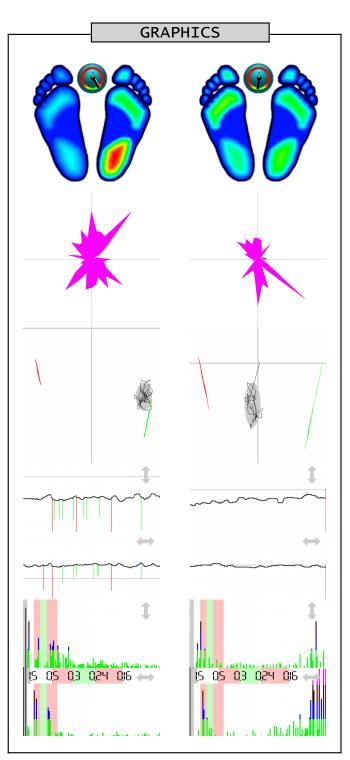

Name \_

Measurement 2014-06-20 03:10

EC - eyes closed

Measurement 2017-02-12 22:16

EO - eyes open

Professional stamp

| CTATTC | ANALVETC |
|--------|----------|
| STATIC | ANALYSIS |

| Forefoot<br>Backfoot<br>Lateral side | Left<br>15% < 24% (22)<br>26% < 27% (28)<br>41% < 51% (50) | Right<br>20% > 19% (22)<br>40% > 30% (28)<br>59% > 49% (50) |
|--------------------------------------|------------------------------------------------------------|-------------------------------------------------------------|
| Front side                           | Front<br>34% < 43% (50)                                    | Back<br>66% > 57% (50)                                      |

## DYNAMIC ANALYSIS

| Mean COP<br>Standard deviation | Lateral side<br>15.20 > -1.53 cm<br>1.17 > 1.16 cm | Front side<br>-25.00 < -12.06 cm<br>2.02 < 3.24 cm |
|--------------------------------|----------------------------------------------------|----------------------------------------------------|
| Twist                          | 148.00 < 187.00                                    | ° (180°)                                           |
| Mean speed                     | 0.41 > 0.35                                        | cm/sec                                             |
| Area                           | 8.08 < 12.86                                       | mm² (EO<210, EC<638)                               |
| Romberg index                  | 62%                                                | (>100%)                                            |