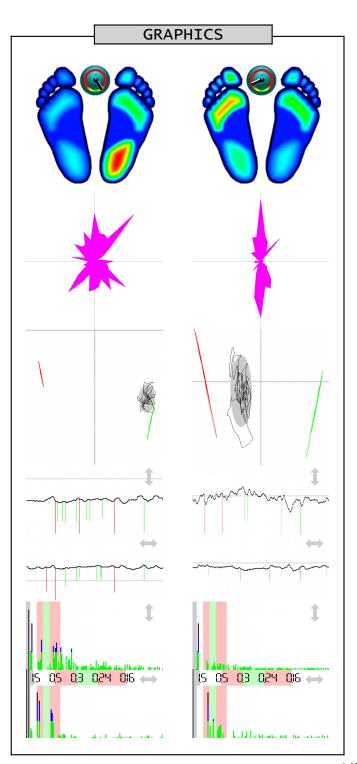

Name \_ Measurement 2014-06-20 03:10 EC - eyes closed Measurement 2014-08-12 07:56 ECR - eyes closed retroverted Professional stamp

|                                      | STATIC ANALYSIS                                            |                                                    |
|--------------------------------------|------------------------------------------------------------|----------------------------------------------------|
| Forefoot<br>Backfoot<br>Lateral side | Left<br>15% < 27% (22)<br>26% = 26% (28)<br>41% < 54% (50) | Right 20% < 21% (22) 40% > 25% (28) 59% > 46% (50) |
| Front side                           | Front<br>34% < 48% (50)                                    | Back<br>66% > 52% (50)                             |

|                                              | DINAMIC ANALISIS                                      |                                                       |
|----------------------------------------------|-------------------------------------------------------|-------------------------------------------------------|
| Mean COP<br>Standard deviation               | Lateral side<br>15.20 > -5.80 cm<br>1.17 < 1.56 cm    | Front side<br>-25.00 < -2.69 cm<br>2.02 < 5.22 cm     |
| Twist<br>Mean speed<br>Area<br>Romberg index | 148.00 < 245.00<br>0.41 < 0.55<br>8.08 < 27.77<br>29% | ° (180°)<br>cm/sec<br>mm² (EO<210, EC<638)<br>(>100%) |