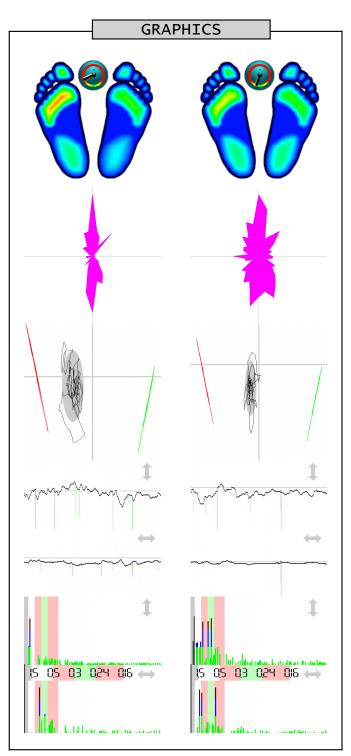

Name \_ Measurement 2014-08-12 07:56 ECR - eyes closed retroverted Measurement 2014-11-06 10:35 EC - eyes closed

Professional stamp

|                                      | STATIC ANALYSIS                                   |                                                    |
|--------------------------------------|---------------------------------------------------|----------------------------------------------------|
| Forefoot<br>Backfoot<br>Lateral side | Left 27% > 24% (22) 26% < 27% (28) 54% > 52% (50) | Right 21% = 21% (22) 25% < 27% (28) 46% < 48% (50) |
| Front side                           | Front<br>48% > 46% (50)                           | Back<br>52% < 54% (50)                             |

|                                              | DYNAMIC ANALYSIS                                        |                                                       |
|----------------------------------------------|---------------------------------------------------------|-------------------------------------------------------|
| Mean COP<br>Standard deviation               | Lateral side<br>-5.80 < -2.40 cm<br>1.56 > 0.83 cm      | Front side<br>-2.69 > -6.82 cm<br>5.22 > 4.02 cm      |
| Twist<br>Mean speed<br>Area<br>Romberg index | 245.00 > 199.00<br>0.55 < 0.81<br>27.77 > 11.46<br>242% | ° (180°)<br>cm/sec<br>mm² (EO<210, EC<638)<br>(>100%) |