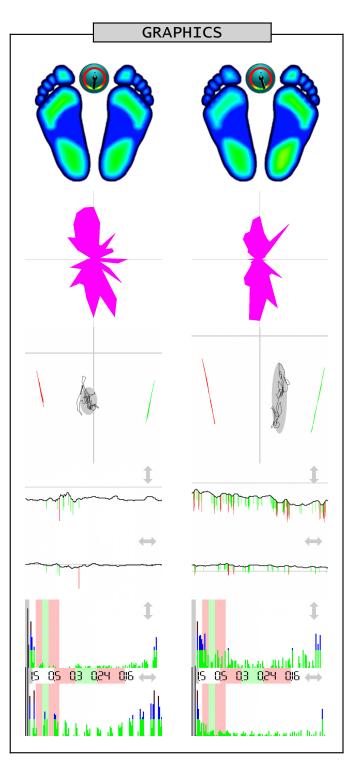

Name \_ Measurement 2015-03-08 08:01 EO - eyes open Measurement 2016-10-18 19:54 EC - eyes closed

|                                      | STATIC ANALYSIS                                   |                                                             |
|--------------------------------------|---------------------------------------------------|-------------------------------------------------------------|
| Forefoot<br>Backfoot<br>Lateral side | Left 22% > 18% (22) 29% > 28% (28) 51% > 46% (50) | Right<br>20% < 21% (22)<br>30% < 33% (28)<br>49% < 54% (50) |
| Front side                           | Front<br>42% > 39% (50)                           | Back<br>58% < 61% (50)                                      |

|                                              | DINAMIC ANALISIS                                      |                                                       |
|----------------------------------------------|-------------------------------------------------------|-------------------------------------------------------|
| Mean COP<br>Standard deviation               | Lateral side<br>-1.46 < 5.70 cm<br>1.25 > 1.11 cm     | Front side<br>-13.97 > -18.13 cm<br>2.03 < 5.16 cm    |
| Twist<br>Mean speed<br>Area<br>Romberg index | 185.00 > 162.00<br>0.39 < 0.46<br>8.69 < 19.59<br>44% | ° (180°)<br>cm/sec<br>mm² (EO<210, EC<638)<br>(>100%) |

DVNAMTC ANALYSTS

## Measurement 2015-03-08 08:01

## Measurement 2016-10-18 19:54