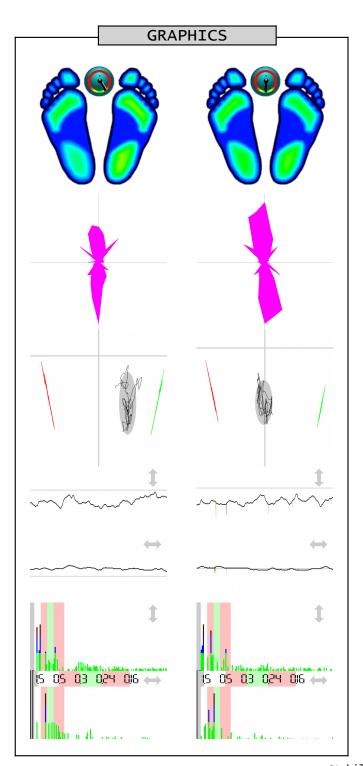

Name \_\_

Measurement 2016-09-22 14:17

EC - eyes closed

Measurement 2016-10-17 00:04

EC - eyes closed

Professional stamp

| Forefoot<br>Backfoot<br>Lateral side | Left<br>18% < 21% (22)<br>26% < 29% (28)<br>45% < 50% (50) | Right 23% > 20% (22) 32% > 30% (28) 55% > 50% (50) |
|--------------------------------------|------------------------------------------------------------|----------------------------------------------------|
| Front side                           | Front<br>41% > 40% (50)                                    | Back<br>59% < 60% (50)                             |

## DYNAMIC ANALYSIS

| Mean COP<br>Standard deviation               | Lateral side<br>8.45 > -0.30 cm<br>1.25 < 1.27 cm    | Front side<br>-13.80 > -15.92 cm<br>4.56 > 3.26 cm    |
|----------------------------------------------|------------------------------------------------------|-------------------------------------------------------|
| Twist<br>Mean speed<br>Area<br>Romberg index | 148.00 < 181.00 $0.56 < 0.57$ $19.54 > 14.10$ $138%$ | ° (180°)<br>cm/sec<br>mm² (EO<210, EC<638)<br>(>100%) |