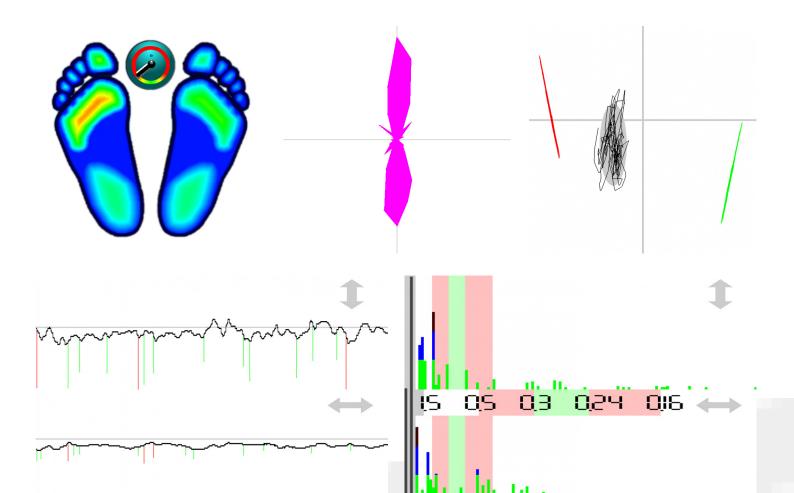

| Forefoot<br>Backfoot<br>Lateral side | Left<br>27% (22)<br>26% (28)<br>53% (50) | Right<br>21% (22)<br>26% (28)<br>47% (50) |  |
|--------------------------------------|------------------------------------------|-------------------------------------------|--|
| Front side                           | Front<br>47% (44)                        | Back<br>53% (56)                          |  |

## DYNAMIC ANALYSIS

| Lateral side<br>-5.24 mm<br>1.19 mm | Front side<br>-4.28 mm<br>3.61 mm                 |                                      |
|-------------------------------------|---------------------------------------------------|--------------------------------------|
| 230° (180°)                         |                                                   |                                      |
| 0.63 mm/sec                         |                                                   |                                      |
| 14.73 cm <sup>2</sup> (EO<210,      | EC<638)                                           |                                      |
|                                     | -5.24 mm<br>1.19 mm<br>230° (180°)<br>0.63 mm/sec | -5.24 mm -4.28 mm<br>1.19 mm 3.61 mm |