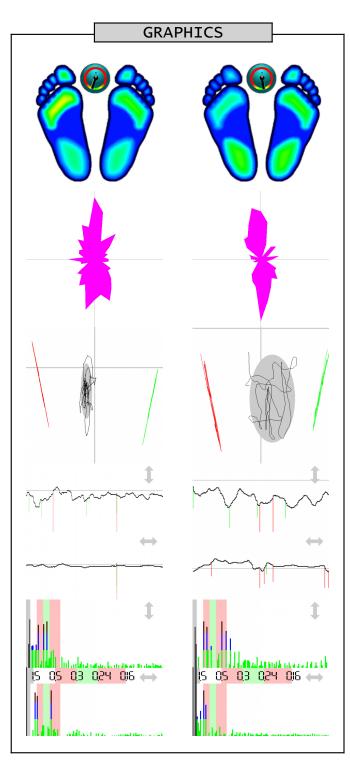

Name \_\_\_\_\_ Measurement 2014-11-06 10:35 EC - eyes closed

Measurement 2015-03-08 08:35

EO - eyes open

|                                      | STATIC ANALYSIS                                   |                                                    |
|--------------------------------------|---------------------------------------------------|----------------------------------------------------|
| Forefoot<br>Backfoot<br>Lateral side | Left 24% > 17% (22) 27% < 31% (28) 52% > 48% (50) | Right 21% > 20% (22) 27% < 32% (28) 48% < 52% (50) |
| Front side                           | Front<br>46% > 37% (50)                           | Back<br>54% < 63% (50)                             |

|                                              | DYNAMIC ANALYSIS                                       |                                                       |
|----------------------------------------------|--------------------------------------------------------|-------------------------------------------------------|
| Mean COP<br>Standard deviation               | Lateral side<br>-2.40 < 3.34 cm<br>0.83 < 3.33 cm      | Front side<br>-6.82 > -20.98 cm<br>4.02 < 6.41 cm     |
| Twist<br>Mean speed<br>Area<br>Romberg index | 199.00 > 170.00<br>0.81 < 0.82<br>11.46 < 72.69<br>15% | ° (180°)<br>cm/sec<br>mm² (EO<210, EC<638)<br>(>100%) |