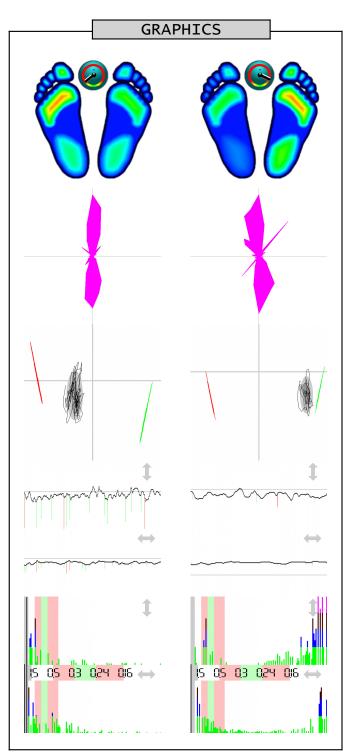

Name \_ Measurement 2014-08-12 07:54 EC - eyes closed Measurement 2017-06-25 21:03 EC - eyes closed

Professional stamp

|                                      | STATIC ANALYSIS                                   |                                                    |
|--------------------------------------|---------------------------------------------------|----------------------------------------------------|
| Forefoot<br>Backfoot<br>Lateral side | Left 27% > 18% (22) 26% > 23% (28) 53% > 42% (50) | Right 21% < 27% (22) 26% < 31% (28) 47% < 58% (50) |
| Front side                           | Front<br>47% > 46% (50)                           | Back<br>53% < 54% (50)                             |

|                                              | DYNAMIC ANALYS                                         | 515 |                                                       |
|----------------------------------------------|--------------------------------------------------------|-----|-------------------------------------------------------|
| Mean COP<br>Standard deviation               | Lateral side<br>-5.24 < 13.92<br>1.19 > 0.95           |     | Front side<br>-4.28 > -6.70 cm<br>3.61 > 2.73 cm      |
| Twist<br>Mean speed<br>Area<br>Romberg index | 230.00 > 115.00<br>0.63 > 0.54<br>14.73 > 8.91<br>165% |     | ° (180°)<br>cm/sec<br>mm² (EO<210, EC<638)<br>(>100%) |

DVNAMTC ANALYSTS