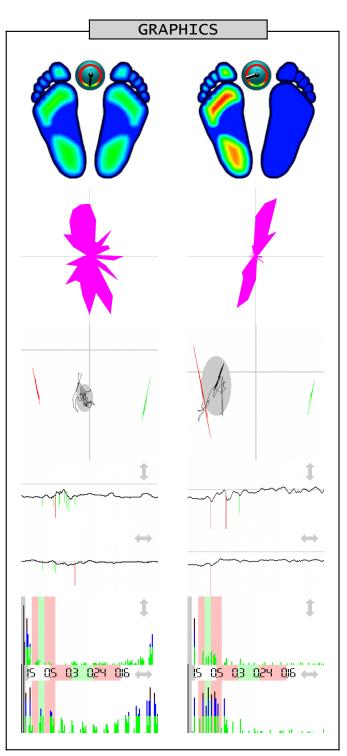

Name \_\_\_\_\_\_ Measurement 2015-03-08 08:01 EO - eyes open Measurement 2016-10-18 19:41

EO - eyes open

Professional stamp

|                                      | STATIC ANALYSIS                                   |                                                    |
|--------------------------------------|---------------------------------------------------|----------------------------------------------------|
| Forefoot<br>Backfoot<br>Lateral side | Left 22% < 33% (22) 29% < 38% (28) 51% < 71% (50) | Right 20% > 10% (22) 30% > 20% (28) 49% > 29% (50) |
| Front side                           | Front<br>42% < 43% (50)                           | Back<br>58% > 57% (50)                             |

|                                              | DYNAMIC ANALYSIS                                      |                                                       |
|----------------------------------------------|-------------------------------------------------------|-------------------------------------------------------|
| Mean COP<br>Standard deviation               | Lateral side<br>-1.46 > -11.62 cm<br>1.25 < 2.20 cm   | Front side<br>-13.97 < -4.03 cm<br>2.03 < 4.34 cm     |
| Twist<br>Mean speed<br>Area<br>Romberg index | 185.00 < 250.00<br>0.39 < 0.57<br>8.69 < 32.53<br>26% | ° (180°)<br>cm/sec<br>mm² (EO<210, EC<638)<br>(>100%) |

DVNIAMTC ANALYCTC