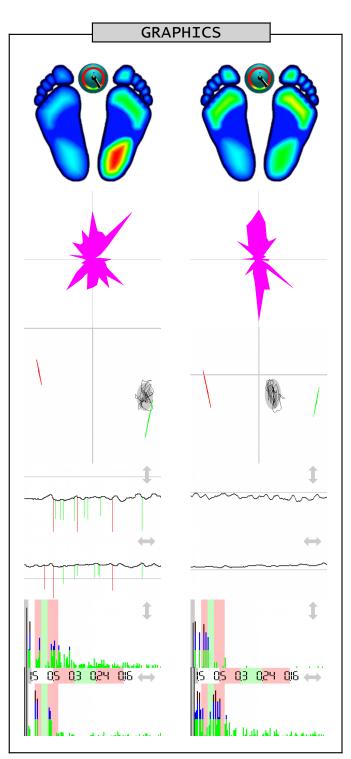

Name \_ Measurement 2014-06-20 03:10 EC - eyes closed

Measurement 2015-10-13 07:23

EO - eyes open

|                                      | STATIC ANALYSIS                                            |                                                    |
|--------------------------------------|------------------------------------------------------------|----------------------------------------------------|
| Forefoot<br>Backfoot<br>Lateral side | Left<br>15% < 23% (22)<br>26% > 25% (28)<br>41% < 48% (50) | Right 20% < 24% (22) 40% > 28% (28) 59% > 52% (50) |

| Lacerar stac | 11/0 ( 10/0 (30) | 33/0 > 32/0 (30) |
|--------------|------------------|------------------|
|              | Front            | Back             |
| Front side   | 34% < 47% (50)   | 66% > 53% (50)   |

|                                              | DYNAMIC ANALYSIS                                     |                                                       |
|----------------------------------------------|------------------------------------------------------|-------------------------------------------------------|
| Mean COP<br>Standard deviation               | Lateral side<br>15.20 > 4.09 cm<br>1.17 > 1.16 cm    | Front side<br>-25.00 < -5.59 cm<br>2.02 < 2.22 cm     |
| Twist<br>Mean speed<br>Area<br>Romberg index | 148.00 > 143.00<br>0.41 < 0.46<br>8.08 < 8.83<br>91% | ° (180°)<br>cm/sec<br>mm² (E0<210, EC<638)<br>(>100%) |