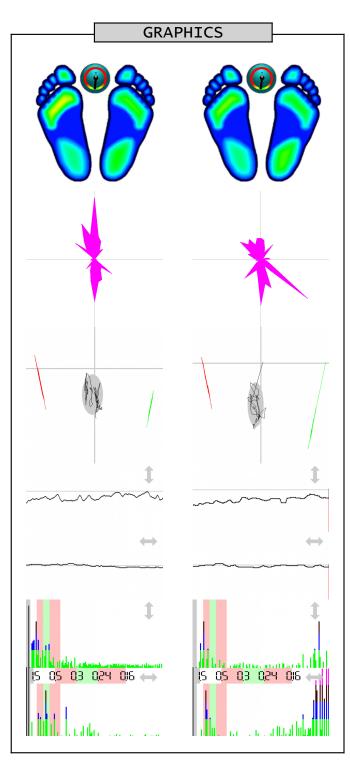

Forefoot Backfoot Lateral side

Name \_\_

Measurement 2015-04-15 11:40

EC - eyes closed

Measurement 2017-02-12 22:16

EO - eyes open

| STATIC ANALYSIS                                   |                                                    |
|---------------------------------------------------|----------------------------------------------------|
| Left 24% = 24% (22) 26% < 27% (28) 50% < 51% (50) | Right 21% > 19% (22) 28% < 30% (28) 50% > 49% (50) |
| Front                                             | Back                                               |

| Front side | Front<br>45% > 43% (50) | Back<br>55% < 57% (50) |
|------------|-------------------------|------------------------|
|            | DYNAMIC ANALYSIS        | ]                      |

| Mean COP<br>Standard deviation               | Lateral side<br>-0.61 > -1.53 cm<br>1.52 > 1.16 cm   | Front side<br>-7.54 > -12.06 cm<br>2.94 < 3.24 cm     |
|----------------------------------------------|------------------------------------------------------|-------------------------------------------------------|
| Twist<br>Mean speed<br>Area<br>Romberg index | 184.00 < 187.00 $0.45 > 0.35$ $15.22 > 12.86$ $118%$ | ° (180°)<br>cm/sec<br>mm² (EO<210, EC<638)<br>(>100%) |