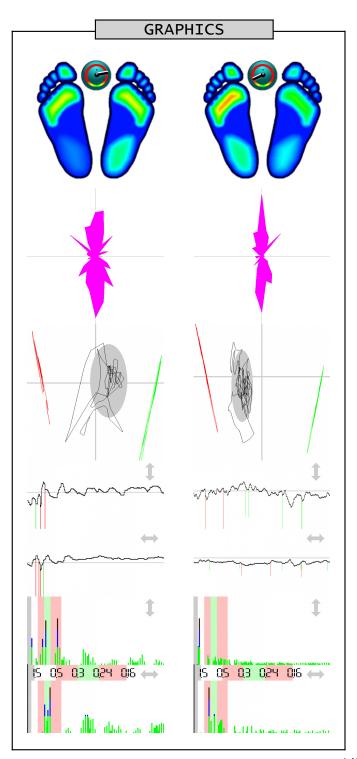

Name \_ Measurement 2014-06-20 10:05 EO - eyes open Measurement 2014-08-12 07:56 ECR - eyes closed retroverted Professional stamp

|                                      | STATIC ANALYSIS                                   |                                                    |
|--------------------------------------|---------------------------------------------------|----------------------------------------------------|
| Forefoot<br>Backfoot<br>Lateral side | Left 25% < 27% (22) 23% < 26% (28) 48% < 54% (50) | Right 26% > 21% (22) 27% > 25% (28) 52% > 46% (50) |
| Front side                           | Front<br>50% > 48% (50)                           | Back<br>50% < 52% (50)                             |

|                                              | DYNAMIC ANALYSIS                                       |                                                       |
|----------------------------------------------|--------------------------------------------------------|-------------------------------------------------------|
| Mean COP<br>Standard deviation               | Lateral side<br>3.83 > -5.80 cm<br>2.71 > 1.56 cm      | Front side<br>0.65 > -2.69 cm<br>5.34 > 5.22 cm       |
| Twist<br>Mean speed<br>Area<br>Romberg index | 80.00 < 245.00<br>0.93 > 0.55<br>49.42 > 27.77<br>177% | ° (180°)<br>cm/sec<br>mm² (EO<210, EC<638)<br>(>100%) |