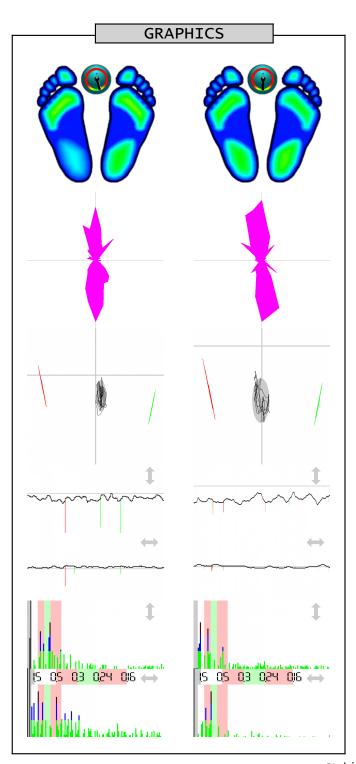

EC - eyes closed

Measurement 2016-10-17 00:04

EC - eyes closed

| STATIC ANALYS |
|---------------|
|---------------|

| Forefoot<br>Backfoot<br>Lateral side | Left 24% > 21% (22) 25% < 29% (28) 49% < 50% (50) | Right 23% > 20% (22) 28% < 30% (28) 51% > 50% (50) |
|--------------------------------------|---------------------------------------------------|----------------------------------------------------|
| Front side                           | Front<br>46% > 40% (50)                           | Back<br>54% < 60% (50)                             |

## DYNAMIC ANALYSIS

| Mean COP<br>Standard deviation | Lateral side<br>1.60 > -0.30 cm<br>0.71 < 1.27 cm | Front side<br>-5.92 > -15.92 cm<br>2.26 < 3.26 cm |
|--------------------------------|---------------------------------------------------|---------------------------------------------------|
| Twist                          | 164.00 < 181.00                                   | ° (180°)                                          |
| Mean speed                     | 0.55 < 0.57                                       | cm/sec                                            |
| Area                           | 5.49 < 14.10                                      | mm² (EO<210, EC<638)                              |
| Romberg index                  | 38%                                               | (>100%)                                           |