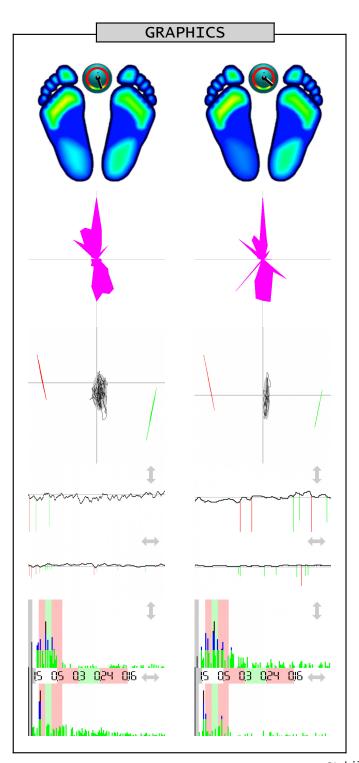

Name \_\_\_\_\_\_ Measurement 2014-08-12 07:52 EO - eyes open Measurement 2016-12-01 18:03

EO - eyes open

Professional stamp

STATIC ANALYSIS

| Forefoot<br>Backfoot | Left<br>25% = 25% (22)<br>24% = 24% (28) | Right<br>23% < 24% (22)<br>28% > 27% (28) |
|----------------------|------------------------------------------|-------------------------------------------|
| Lateral side         | 49% = 49% (50)<br>Front                  | 51% = 51% (50)<br>Back                    |
| Front side           | 48% < 49% (50)                           | 52% > 51% (50)                            |

DYNAMIC ANALYSIS

| Mean COP<br>Standard deviation | Lateral side<br>0.91 < 1.05 cm<br>1.06 > 0.46 cm | Front side<br>-2.76 < -0.96 cm<br>2.69 < 3.08 cm |
|--------------------------------|--------------------------------------------------|--------------------------------------------------|
| Twist                          | 161.00 > 132.00                                  | ° (180°)                                         |
| Mean speed                     | 0.44 > 0.34                                      | cm/sec                                           |
| Area                           | 9.72 > 4.88                                      | mm² (EO<210, EC<638)                             |
| Romberg index                  | 199%                                             | (>100%)                                          |