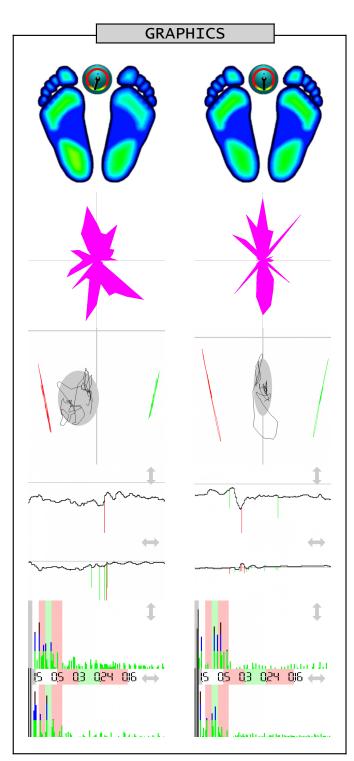

Name \_ Measurement 2014-06-20 10:04 ECR - eyes closed retroverted Measurement 2015-03-08 09:03 EO - eyes open

|                                      | STATIC ANALYSIS                                   |                                                             |
|--------------------------------------|---------------------------------------------------|-------------------------------------------------------------|
| Forefoot<br>Backfoot<br>Lateral side | Left 20% < 21% (22) 33% > 29% (28) 53% > 50% (50) | Right<br>18% < 20% (22)<br>29% < 30% (28)<br>47% < 50% (50) |
| Front side                           | Front<br>38% < 41% (50)                           | Back<br>62% > 59% (50)                                      |

|                                              | DYNAMIC ANALYSIS                                        |                                                       |
|----------------------------------------------|---------------------------------------------------------|-------------------------------------------------------|
| Mean COP<br>Standard deviation               | Lateral side<br>-5.28 < 0.00 cm<br>2.99 > 1.34 cm       | Front side<br>-19.65 < -14.50 cm<br>4.00 < 4.15 cm    |
| Twist<br>Mean speed<br>Area<br>Romberg index | 195.00 > 180.00<br>0.61 > 0.45<br>40.81 > 19.06<br>214% | ° (180°)<br>cm/sec<br>mm² (EO<210, EC<638)<br>(>100%) |