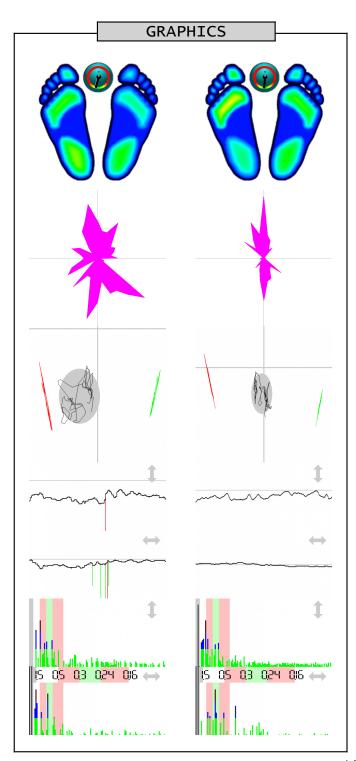

Name \_ Measurement 2014-06-20 10:04 ECR - eyes closed retroverted Measurement 2015-04-15 11:40 EC - eyes closed

|                                      | STATIC ANALYSIS                                   |                                                             |
|--------------------------------------|---------------------------------------------------|-------------------------------------------------------------|
| Forefoot<br>Backfoot<br>Lateral side | Left 20% < 24% (22) 33% > 26% (28) 53% > 50% (50) | Right<br>18% < 21% (22)<br>29% > 28% (28)<br>47% < 50% (50) |
| Front side                           | Front<br>38% < 45% (50)                           | Back<br>62% > 55% (50)                                      |

|                                              | DYNAMIC ANALYSIS                                        |                                                       |
|----------------------------------------------|---------------------------------------------------------|-------------------------------------------------------|
| Mean COP<br>Standard deviation               | Lateral side<br>-5.28 < -0.61 cm<br>2.99 > 1.52 cm      | Front side<br>-19.65 < -7.54 cm<br>4.00 > 2.94 cm     |
| Twist<br>Mean speed<br>Area<br>Romberg index | 195.00 > 184.00<br>0.61 > 0.45<br>40.81 > 15.22<br>268% | ° (180°)<br>cm/sec<br>mm² (EO<210, EC<638)<br>(>100%) |