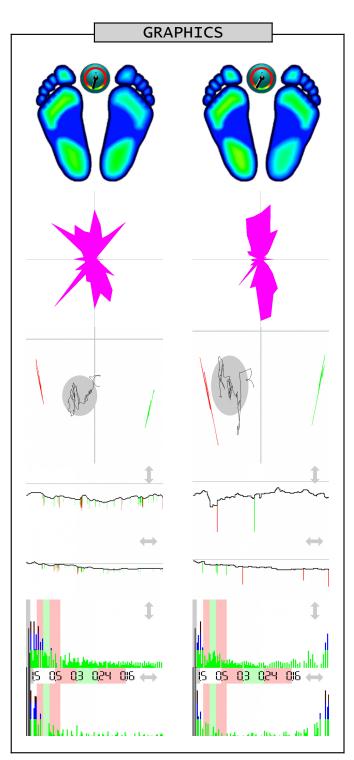

Name \_\_\_ Measurement 2016-10-18 19:42 EO - eyes open Measurement 2016-12-31 07:11

EO - eyes open

Professional stamp

|                                      | STATIC ANALYSIS                                   |                                                             |
|--------------------------------------|---------------------------------------------------|-------------------------------------------------------------|
| Forefoot<br>Backfoot<br>Lateral side | Left 23% > 22% (22) 30% < 33% (28) 53% < 56% (50) | Right<br>17% < 18% (22)<br>30% > 26% (28)<br>47% > 44% (50) |
| Front side                           | Front<br>40% = 40% (50)                           | Back<br>60% = 60% (50)                                      |

|                                              | DINAMIC ANALISIS                                       |                                                       |
|----------------------------------------------|--------------------------------------------------------|-------------------------------------------------------|
| Mean COP<br>Standard deviation               | Lateral side<br>-4.34 > -9.11 cm<br>2.54 < 2.72 cm     | Front side<br>-16.45 < -15.85 cm<br>2.94 < 4.36 cm    |
| Twist<br>Mean speed<br>Area<br>Romberg index | 194.00 < 209.00<br>0.34 < 0.54<br>25.48 < 40.42<br>63% | ° (180°)<br>cm/sec<br>mm² (EO<210, EC<638)<br>(>100%) |

DVNAMTC ANALYSTS