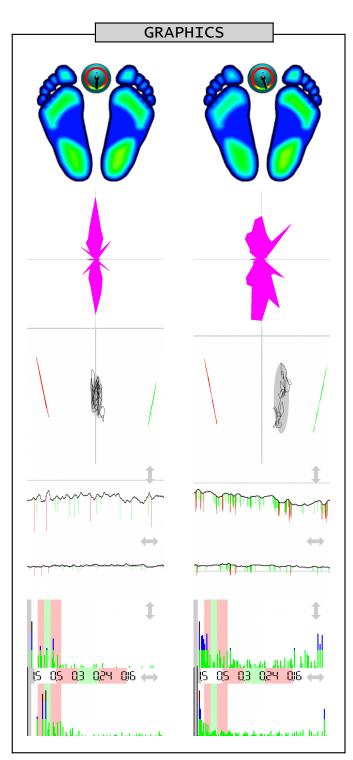

Name \_ Measurement 2014-06-20 03:20 ECB - eyes closed with bite Measurement 2016-10-18 19:54 EC - eyes closed

Professional stamp

|                                      | STATIC ANALYSIS                                            |                                                             |
|--------------------------------------|------------------------------------------------------------|-------------------------------------------------------------|
| Forefoot<br>Backfoot<br>Lateral side | Left<br>19% > 18% (22)<br>31% > 28% (28)<br>50% > 46% (50) | Right<br>18% < 21% (22)<br>32% < 33% (28)<br>50% < 54% (50) |
| Front side                           | Front<br>37% < 39% (50)                                    | Back<br>63% > 61% (50)                                      |

|                                              | DINAMIC ANALISIS                                      |                                                       |
|----------------------------------------------|-------------------------------------------------------|-------------------------------------------------------|
| Mean COP<br>Standard deviation               | Lateral side<br>0.34 < 5.70 cm<br>0.83 < 1.11 cm      | Front side<br>-20.41 < -18.13 cm<br>3.02 < 5.16 cm    |
| Twist<br>Mean speed<br>Area<br>Romberg index | 179.00 > 162.00<br>0.41 < 0.46<br>8.58 < 19.59<br>43% | ° (180°)<br>cm/sec<br>mm² (E0<210, EC<638)<br>(>100%) |