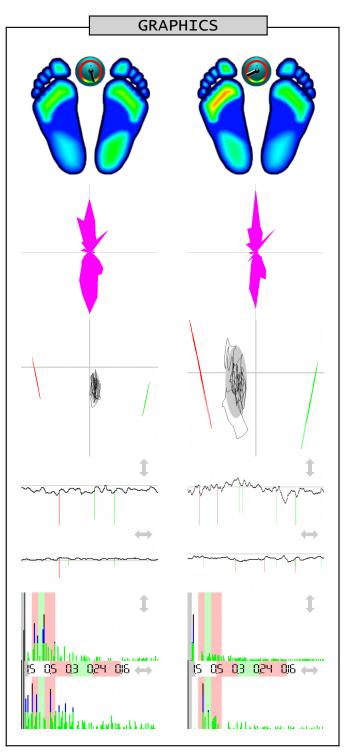

Name \_ Measurement 2014-07-23 09:39 EC - eyes closed Measurement 2014-08-12 07:56

ECR - eyes closed retroverted

Professional stamp

|                                      | STATIC ANALYSIS                                   |                                                             |
|--------------------------------------|---------------------------------------------------|-------------------------------------------------------------|
| Forefoot<br>Backfoot<br>Lateral side | Left 24% < 27% (22) 25% < 26% (28) 49% < 54% (50) | Right<br>23% > 21% (22)<br>28% > 25% (28)<br>51% > 46% (50) |
| Front side                           | Front<br>46% < 48% (50)                           | Back<br>54% > 52% (50)                                      |

|                                              | DYNAMIC ANALYSIS                                      |                                                       |
|----------------------------------------------|-------------------------------------------------------|-------------------------------------------------------|
| Mean COP<br>Standard deviation               | Lateral side<br>1.60 > -5.80 cm<br>0.71 < 1.56 cm     | Front side<br>-5.92 < -2.69 cm<br>2.26 < 5.22 cm      |
| Twist<br>Mean speed<br>Area<br>Romberg index | 164.00 < 245.00<br>0.55 = 0.55<br>5.49 < 27.77<br>19% | ° (180°)<br>cm/sec<br>mm² (EO<210, EC<638)<br>(>100%) |